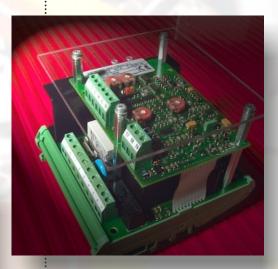

#### Flexible and universally applicable

- Modular design for universal application
- One model for the range of 0.05 to 6.0 A
- Available for mains voltages of 105...115 or 220...240 V and mains frequencies of 50 or 60 Hz
- Panel mounting unit for standard bar according to EN 50 022
- Cabinet unit with illuminated mains switch
- Also compatible with harsh ambient conditions: operating temperatures between -5 and +45°C

#### The finest technology and service

- Tested, reliable circuitry with voltage regulation in SMD technology
- Automatic final control
- Comprehensive operational manual containing numerous examples of
- Operation consulting and hotline-service directly by AViTEQ
- In compliance with required industrial guidelines (EMC) and standards