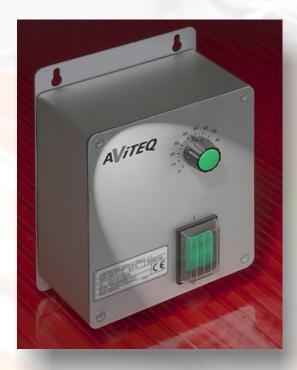

#### Flexible and universally applicable

- Modular design for universal application
- One model for the range of 0.05 to 6.0 A
- Available for mains voltages of 105...115 or 220...240 V and mains frequencies of 50 or 60 Hz
- Panel mounting unit for standard bar according to EN 50 022
- Cabinet unit with illuminated mains switch
- Also compatible with harsh ambient conditions: operating temperatures between -5 and +45°C